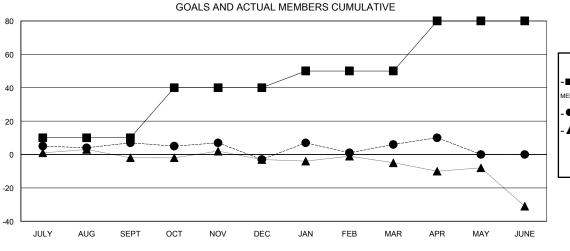

## GOALS AND ACTUAL NEW CLUBS CUMULATIVE

| -■- CURRENT YEAR GOALS FOR NEW    |
|-----------------------------------|
| MEMBERS                           |
| - ● - CURRENT YEAR ACTUAL MEMBERS |
| - ▲ - LAST YEAR ACTUAL MEMBERS    |
|                                   |
|                                   |